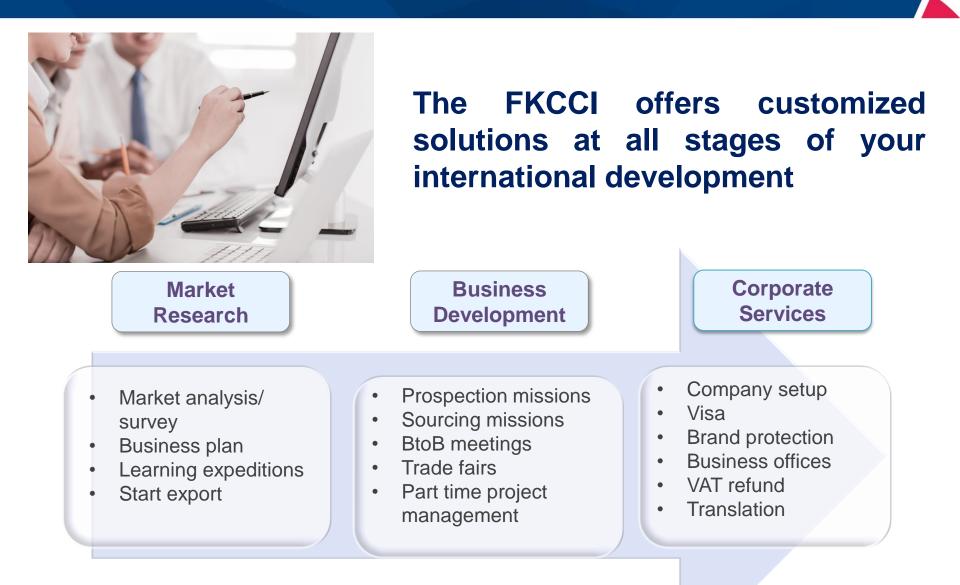

# **FKCCI** services

# **FKCCI's Committees**

The FKCCI launched this year 5 sector-specific committees\* directed by key sectors' actors. Opened to members and future members, committees hold meetings every quarter. The purposes of those committees are:

- To help French companies to set up in South Korea
- To stimulate set up companies within their industry
- To develop monitoring and influence toward South Korean institutions

Those committees will also create synergies between French and Korean companies; multiply business opportunities and share advices and success-stories.

# **Business Consulting**