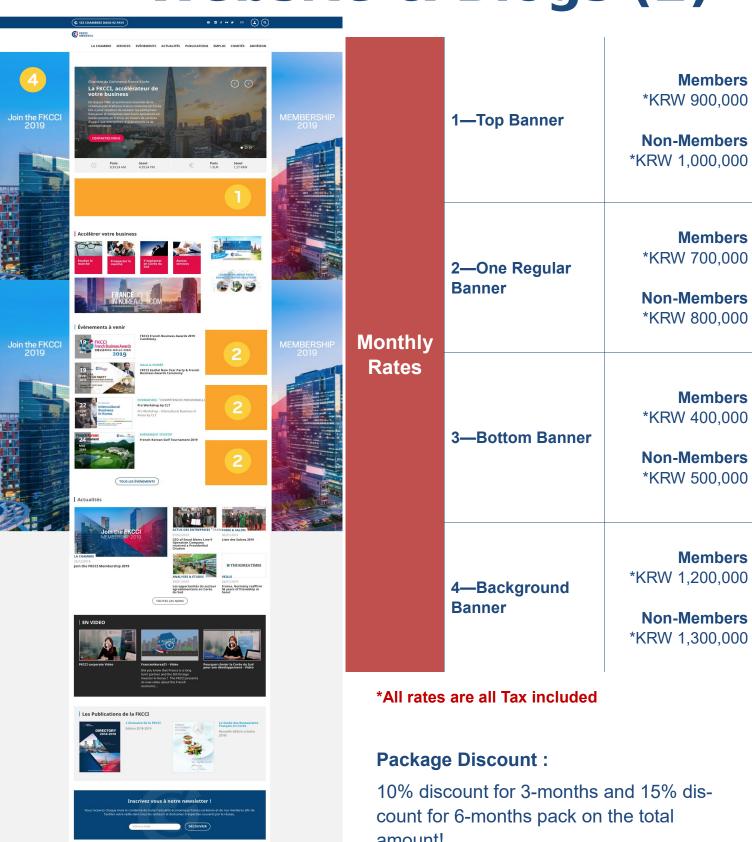

# Website & Blogs (1)

#### In brief:

Since January 2019, our website has a completely new intuitive design!

Maximize your company's exposure using FKCCI website <a href="https://www.coreeaffaires.com">www.coreeaffaires.com</a> and Korean blog <a href="http://blog.naver.com/francebiz">http://blog.naver.com/francebiz</a>.

#### Readership:

Website: 6,000 monthly views Korean blog: 15,000 monthly views French blog: 2,000 monthly views

Accepted Files: JPEG, PNG

Format: (1/3):1100\*225

(2) 600\*150

(3) 2000\*4000

# Website & Blogs (3)

Your banner will also appear on our blogs, if your order one on our website