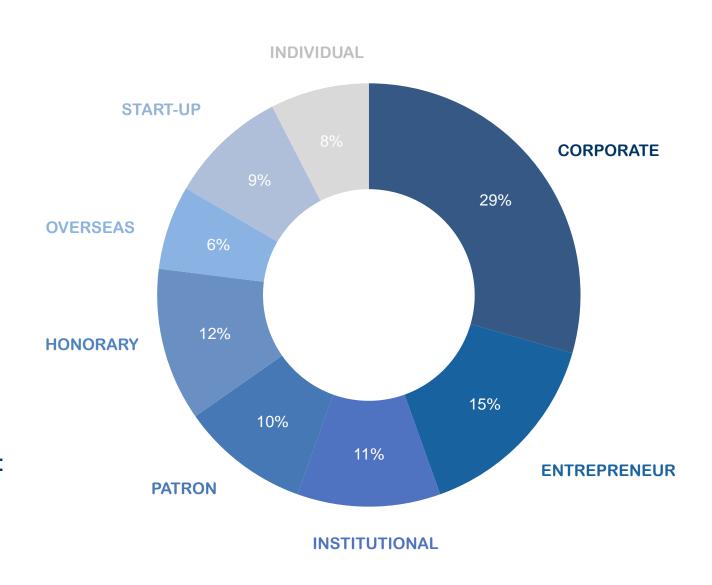

### Members in 2020

385 Members

All Sectors of activities

International, Korean and French

Sizes of businesses, more start-ups and SMEs since the FTA in 2011

**Extensive** Network of all types of actors: companies, institutions, associatons....

### **Membership Categories**

| Patron Members                                                                      |               |
|-------------------------------------------------------------------------------------|---------------|
| Increased visibility and privileged access to FKCCI services                        | 4,200,000 KRW |
| Corporate Members                                                                   |               |
| More than 10 employees or turnover above 1 billion KRW                              | 1,680,000 KRW |
| Institutional Members                                                               |               |
| Organizations not registered as a company in Korea                                  | 1,050,000 KRW |
| Overseas Members                                                                    |               |
| Companies & organizations with no legal representation in Korea                     | 630,000 KRW   |
| Entrepreneur Members                                                                |               |
| Less than 10 employees and turnover below 1 billion KRW                             | 500,000 KRW   |
| Restaurant Members                                                                  |               |
| Independent restaurants based in Korea, not affiliated with any parent company      | 350,000 KRW   |
| Individual Members                                                                  |               |
| Any physical person willing to enjoy on personal basis the networking opportunities | 350,000 KRW   |
| Start-up Members                                                                    |               |
| Any company legally registered for less than 18 months in Korea                     | 200,000 KRW   |
| Young Professional Member                                                           |               |
| Any physical person, under 30 years old                                             | 150,000 KRW   |
|                                                                                     |               |