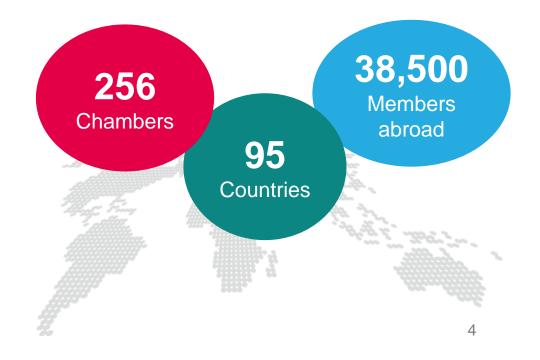

Reinforce bilateral trade & Investment

Create a powerful network for the French-Korean businesses

Wide network with 126 international chambers

and 130 national and local chambers