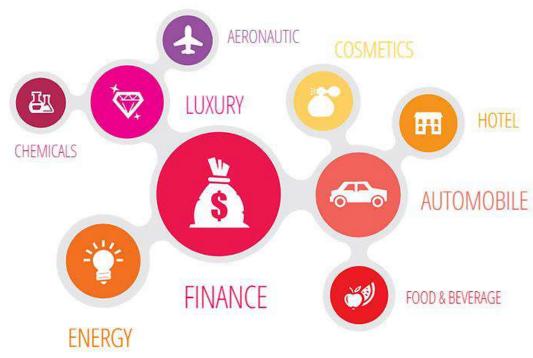

#### **Sectors**

Aeronautics, Agribusiness, Automobile, Finance, Machineries, Luxury

French people in Korea

EUR export value to Korea

#### Sectors

Agribusiness, Automobile, Batteries, Refinery, Electronic Devices, Transport Materials