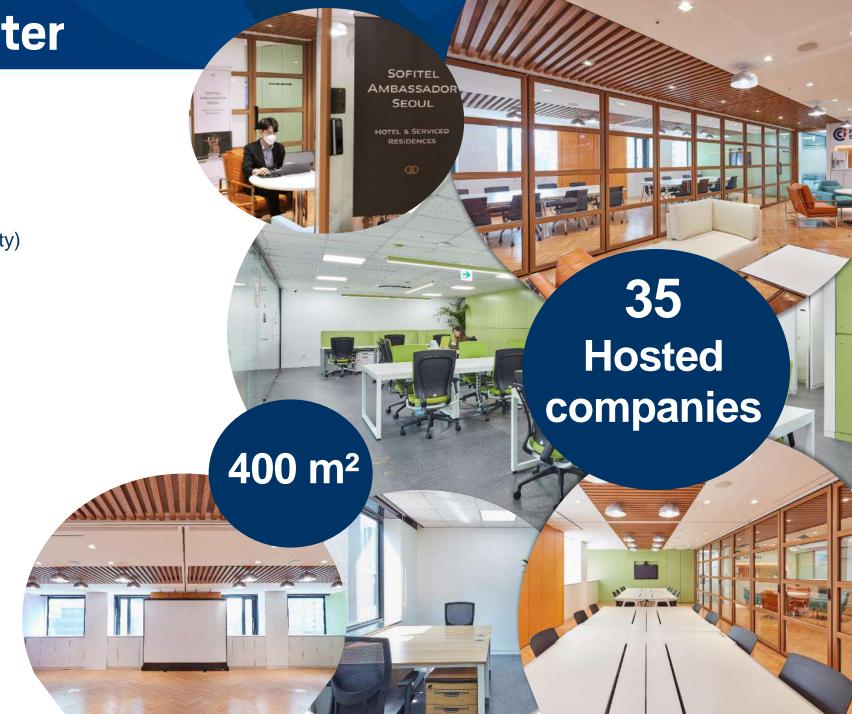

## **Business Center**

#### Flexible space rental

- ✓ Open space offices
- ✓ Closed offices
- ✓ Meeting rooms (8 to 20 ppl capacity)
- ✓ Lobby
- ✓ Video & photo studio
- ✓ Multimedia equipment
- ✓ Support services

#### For multiple uses

- ✓ Office
- ✓ Business meetings
- ✓ Events
- ✓ Showrooms
- ✓ Shootings
- ✓ Press conferences

## **Resident Companies**