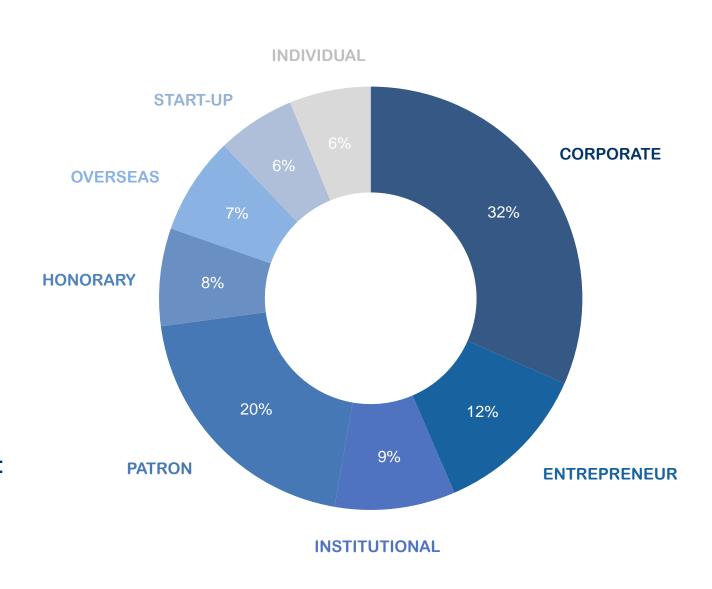

## Members in 2021

420 Members

All Sectors of activities

International, Korean and French

Sizes of businesses, more start-ups and SMEs since the FTA in 2011

**Extensive** Network of all types of actors: companies, institutions, associations....

## **Membership Categories**

| Patron Members                                                                                               |               |
|--------------------------------------------------------------------------------------------------------------|---------------|
| Increased visibility and privileged access to FKCCI services                                                 | 4,200,000 KRW |
| Corporate Members                                                                                            |               |
| More than 10 employees or turnover above 1 billion KRW                                                       | 1,680,000 KRW |
| Institutional Members                                                                                        |               |
| Organizations not registered as a company in Korea                                                           | 1,050,000 KRW |
| Overseas Members                                                                                             |               |
| Companies & organizations with no legal representation in Korea                                              | 630,000 KRW   |
| Entrepreneur Members                                                                                         |               |
| Less than 10 employees and turnover below 1 billion KRW                                                      | 500,000 KRW   |
| Restaurant Members                                                                                           |               |
| Independent restaurants based in Korea, not affiliated with any parent company                               | 350,000 KRW   |
| Individual Members                                                                                           | 350,000 KRW   |
| Any physical person willing to enjoy on personal basis the networking opportunities                          | 100,000 KRW*  |
| Start-up Members                                                                                             |               |
| Any company legally registered for less than 18 months in Korea and not affiliated to another company abroad | 200,000 KRW   |
| Young Professional Member                                                                                    | 150,000 KRW   |
| Any physical person, under 35 years old                                                                      | 100,000 KRW*  |