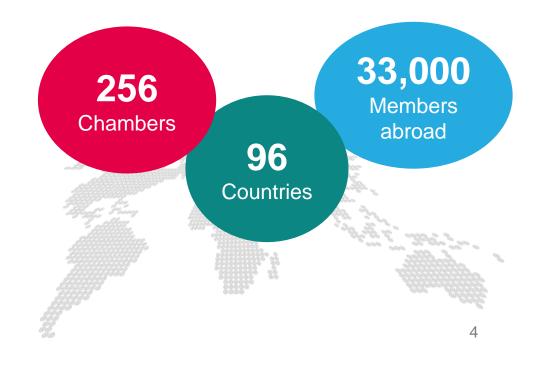

Reinforce bilateral trade & Investment

Create a powerful network for the French-Korean businesses

Wide network with 126 international chambers

and 130 national and local chambers